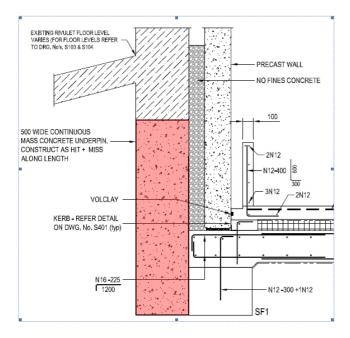

The Certificate of Likely Compliance issued by Mr Joe Mamic does not specifically call up 'underpinning' rather it is general in that the 'type of work' specified states 'Proposed new Myer Building' calling up building code classifications 3, 6 & 9b only. Mr Joe Mamic's certificate references structural certification (form 55) #10.0062 as produced by Mr David Visentin of Gandy and Roberts Pty Ltd. This certificate nominates its 'scope or limitation' as, 'footings, slabs, steel and timber framing, masonry walls'. Certificate #10.0062 references structural drawing #S403 produced by Gandy and Roberts, this drawing includes a sectional detail (Appendix #1) entitled 'rivulet retaining wall (stage 1 & 2)' that includes detail of underpinning to the Hobart Rivulet. Structural drawing #S403 is stamped by Mr Joe Mamic and the Hobart City Council's Permit Authority.

Notwithstanding the lack of clarity in certification/approval, the engineering drawing #S403, including underpinning details, has been stamped by both Mr Joe Mamic and the HCC Permit Authority. As such this aspect of the building work must be considered as permitted.