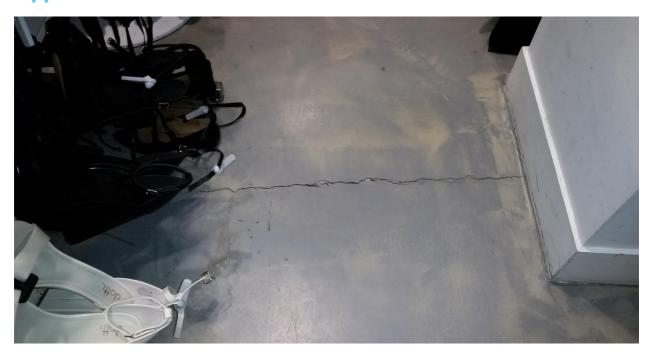

14/07/2015 Certificate of Likely Compliance #HP20150329/0 issued by Mr Barry Neilsen – Pitt and Sherry, for New Building at 55-59 Murray Street. (Appendix #4)

| 23/07/2015 | Amended Building Permit #BLD-11-00826-01 issued by Hobart City Council or 'proposed new Myer building' at 55-59 Murray Street, Hobart (Appendix #5) |
|------------|-----------------------------------------------------------------------------------------------------------------------------------------------------|
| 31/05/2016 | Excavation of Myer site to Hobart Rivulet/Cat and Fiddle Arcade boundary (Appendix #6)                                                              |
| 01/06/2016 | Underpinning to the Hobart Rivulet commenced (Appendix #7)                                                                                          |
| 02/06/2016 | Inspection undertaken of underpinning bases by Owen de la Motte –Gandy and Roberts (Appendix #8)                                                    |
| 07/06/2016 | Written consent to proceed provided to Hutchinson Builders by Mr Roland Wierenga $-$ Pitt and Sherry (Appendix #9)                                  |
| 21/06/2016 | Form 6 pertaining to Hobart Rivulet signed by Mr Emmanuel Kalis and Mr Nick Heath (Appendix $\#10$ )                                                |
| 21/06/2016 | Form 6 pertaining to Cat and Fiddle Arcade signed by Mr Emmanuel Kalis (Appendix $\#II$ )                                                           |
| 22/06/2016 | Excavation/underpinning ongoing of area subject to collapse (Appendix #12)                                                                          |
| 04/07/2016 | Cracking of internal lining/concrete floors of Cat and Fiddle Arcade tenancies photographed (Appendix $\#13$ )                                      |
| 14/07/2016 | Further cracking of internal lining/concrete floors of Cat and Fiddle Arcade tenancies photographed (Appendix #14)                                  |
| 14/07/2016 | Email sent from Mr Gerard O'Brien acknowledging cracking occurring (Appendix #11)                                                                   |
| 27/07/2016 | Structural collapse of Hobart Rivulet and Cat and Fiddle Arcade                                                                                     |

Surveyors and Hutchinson Builders were aware of not insignificant damage occurring to

tenancies in the Cat and Fiddle Arcade buildings 22 days prior to the structural failure of the

same buildings (refer Appendix #13).