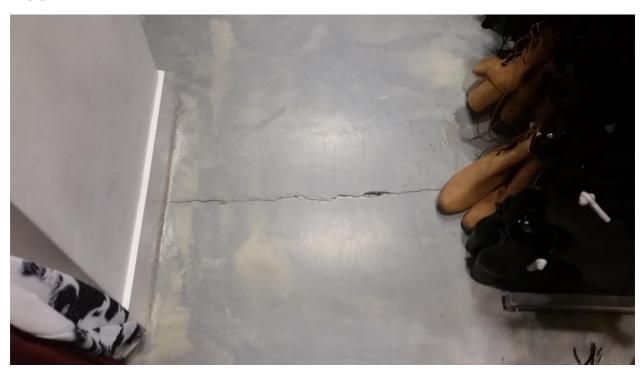

14/07/2015 Certificate of Likely Compliance #HP20150329/0 issued by Mr Barry Neilsen – Pitt and Sherry, for New Building at 55-59 Murray Street. (Appendix #4)

| 23/07/2015 | Amended Building Permit #BLD-11-00826-01 issued by Hobart City Council or 'proposed new Myer building' at 55-59 Murray Street, Hobart (Appendix #5) |
|------------|-----------------------------------------------------------------------------------------------------------------------------------------------------|
| 31/05/2016 | Excavation of Myer site to Hobart Rivulet/Cat and Fiddle Arcade boundary (Appendix #6)                                                              |
| 01/06/2016 | Underpinning to the Hobart Rivulet commenced (Appendix #7)                                                                                          |
| 02/06/2016 | Inspection undertaken of underpinning bases by Owen de la Motte –Gandy and Roberts (Appendix #8)                                                    |
| 07/06/2016 | Written consent to proceed provided to Hutchinson Builders by Mr Roland Wierenga $-$ Pitt and Sherry (Appendix #9)                                  |
| 21/06/2016 | Form 6 pertaining to Hobart Rivulet signed by Mr Emmanuel Kalis and Mr Nick Heath (Appendix $\#10$ )                                                |
| 21/06/2016 | Form 6 pertaining to Cat and Fiddle Arcade signed by Mr Emmanuel Kalis (Appendix $\#II$ )                                                           |
| 22/06/2016 | Excavation/underpinning ongoing of area subject to collapse (Appendix #12)                                                                          |
| 04/07/2016 | Cracking of internal lining/concrete floors of Cat and Fiddle Arcade tenancies photographed (Appendix $\#13$ )                                      |
| 14/07/2016 | Further cracking of internal lining/concrete floors of Cat and Fiddle Arcade tenancies photographed (Appendix #14)                                  |
| 14/07/2016 | Email sent from Mr Gerard O'Brien acknowledging cracking occurring (Appendix #11)                                                                   |
| 27/07/2016 | Structural collapse of Hobart Rivulet and Cat and Fiddle Arcade                                                                                     |

Surveyors and Hutchinson Builders were aware of not insignificant damage occurring to

tenancies in the Cat and Fiddle Arcade buildings 22 days prior to the structural failure of the

same buildings (refer Appendix #13).