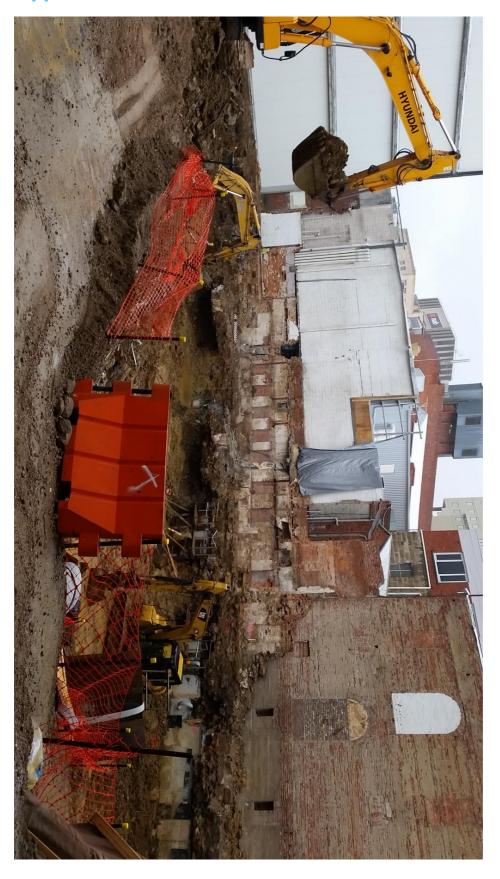

14/07/2015 Certificate of Likely Compliance #HP20150329/0 issued by Mr Barry Neilsen – Pitt and Sherry, for New Building at 55-59 Murray Street. (Appendix #4)

| 23/07/2015 | Amended Building Permit #BLD-11-00826-01 issued by Hobart City Council or 'proposed new Myer building' at 55-59 Murray Street, Hobart (Appendix #5) |
|------------|-----------------------------------------------------------------------------------------------------------------------------------------------------|
| 31/05/2016 | Excavation of Myer site to Hobart Rivulet/Cat and Fiddle Arcade boundary (Appendix #6)                                                              |
| 01/06/2016 | Underpinning to the Hobart Rivulet commenced (Appendix #7)                                                                                          |
| 02/06/2016 | Inspection undertaken of underpinning bases by Owen de la Motte –Gandy and Roberts (Appendix #8)                                                    |
| 07/06/2016 | Written consent to proceed provided to Hutchinson Builders by Mr Roland Wierenga $-$ Pitt and Sherry (Appendix #9)                                  |
| 21/06/2016 | Form 6 pertaining to Hobart Rivulet signed by Mr Emmanuel Kalis and Mr Nick Heath (Appendix $\#10$ )                                                |
| 21/06/2016 | Form 6 pertaining to Cat and Fiddle Arcade signed by Mr Emmanuel Kalis (Appendix $\#II$ )                                                           |
| 22/06/2016 | Excavation/underpinning ongoing of area subject to collapse (Appendix #12)                                                                          |
| 04/07/2016 | Cracking of internal lining/concrete floors of Cat and Fiddle Arcade tenancies photographed (Appendix $\#13$ )                                      |
| 14/07/2016 | Further cracking of internal lining/concrete floors of Cat and Fiddle Arcade tenancies photographed (Appendix #14)                                  |
| 14/07/2016 | Email sent from Mr Gerard O'Brien acknowledging cracking occurring (Appendix #11)                                                                   |
| 27/07/2016 | Structural collapse of Hobart Rivulet and Cat and Fiddle Arcade                                                                                     |