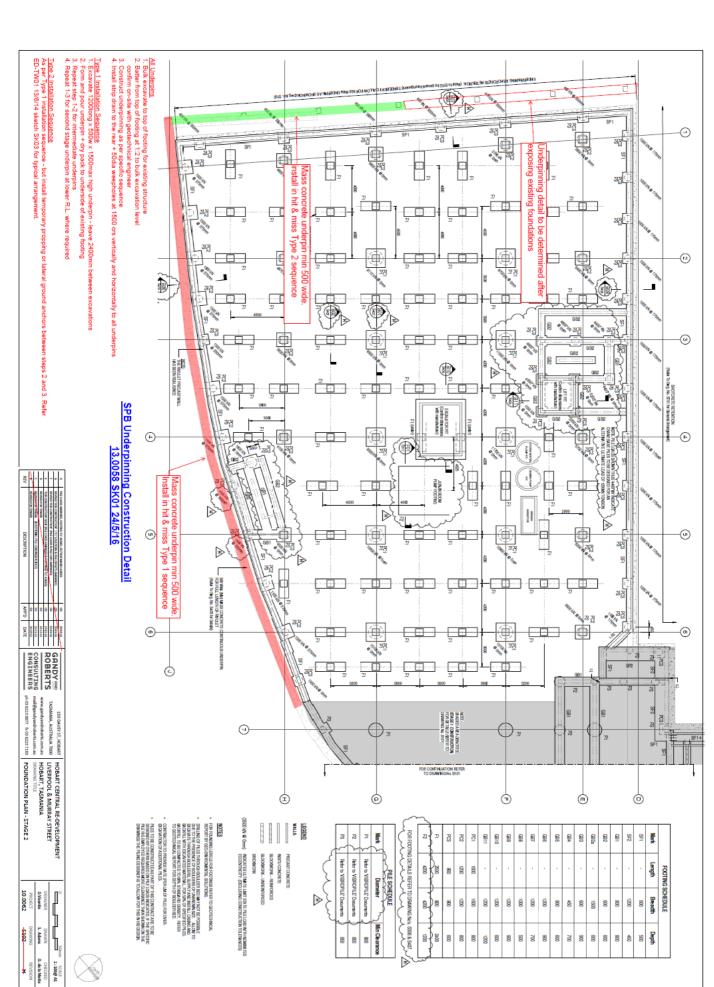

On 14 September 2016 CBOS received additional correspondence from Mr Barry Neilsen, including an email (Appendix #15) sent to Ms Jennifer Flanagan (Hobart City Council) by Mr Jack Sutton (Hutchinson Builders) on 26 May 2016. This email is notification of the protection work to be undertaken and includes an engineer's direction and plan (Appendix #16) in attachment.