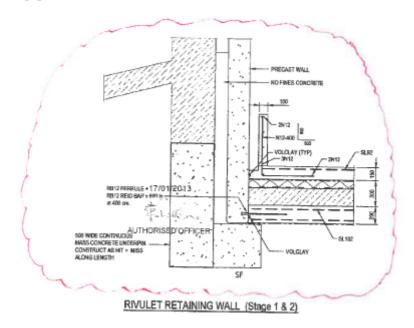

The Certificate of Likely Compliance issued by Mr Joe Mamic does not specifically call up 'underpinning' rather it is general in that the 'type of work' specified states 'Proposed new Myer Building' calling up building code classifications 3, 6 & 9b only. Mr Joe Mamic's certificate references structural certification (form 55) #10.0062 as produced by Mr David Visentin of Gandy and Roberts Pty Ltd. This certificate nominates its 'scope or limitation' as, 'footings, slabs, steel and timber framing, masonry walls'. Certificate #10.0062 references structural drawing #S403 produced by Gandy and Roberts, this drawing includes a sectional detail (Appendix #1) entitled 'rivulet retaining wall (stage 1 & 2)' that includes detail of underpinning to the Hobart Rivulet. Structural drawing #S403 is stamped by Mr Joe Mamic and the Hobart City Council's Permit Authority.