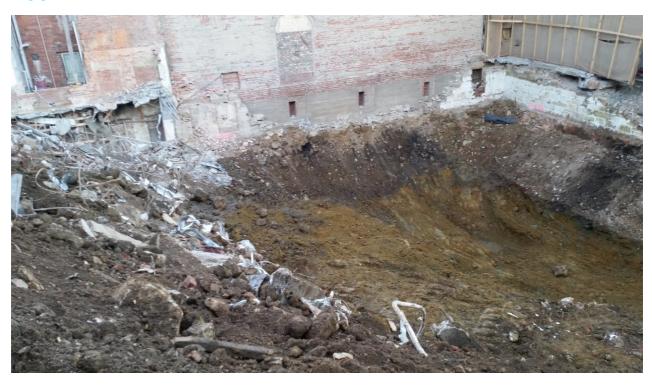

14/07/2015 Certificate of Likely Compliance #HP20150329/0 issued by Mr Barry Neilsen – Pitt and Sherry, for New Building at 55-59 Murray Street. (Appendix #4)

| 23/07/2015 | Amended Building Permit #BLD-11-00826-01 issued by Hobart City Council or 'proposed new Myer building' at 55-59 Murray Street, Hobart (Appendix #5) |
|------------|-----------------------------------------------------------------------------------------------------------------------------------------------------|
| 31/05/2016 | Excavation of Myer site to Hobart Rivulet/Cat and Fiddle Arcade boundary (Appendix #6)                                                              |
| 01/06/2016 | Underpinning to the Hobart Rivulet commenced (Appendix #7)                                                                                          |
| 02/06/2016 | Inspection undertaken of underpinning bases by Owen de la Motte –Gandy and Roberts (Appendix #8)                                                    |
| 07/06/2016 | Written consent to proceed provided to Hutchinson Builders by Mr Roland Wierenga $-$ Pitt and Sherry (Appendix #9)                                  |
| 21/06/2016 | Form 6 pertaining to Hobart Rivulet signed by Mr Emmanuel Kalis and Mr Nick Heath (Appendix $\#10$ )                                                |
| 21/06/2016 | Form 6 pertaining to Cat and Fiddle Arcade signed by Mr Emmanuel Kalis (Appendix $\#II$ )                                                           |
| 22/06/2016 | Excavation/underpinning ongoing of area subject to collapse (Appendix #12)                                                                          |
| 04/07/2016 | Cracking of internal lining/concrete floors of Cat and Fiddle Arcade tenancies photographed (Appendix $\#13$ )                                      |
| 14/07/2016 | Further cracking of internal lining/concrete floors of Cat and Fiddle Arcade tenancies photographed (Appendix #14)                                  |
| 14/07/2016 | Email sent from Mr Gerard O'Brien acknowledging cracking occurring (Appendix #11)                                                                   |
| 27/07/2016 | Structural collapse of Hobart Rivulet and Cat and Fiddle Arcade                                                                                     |