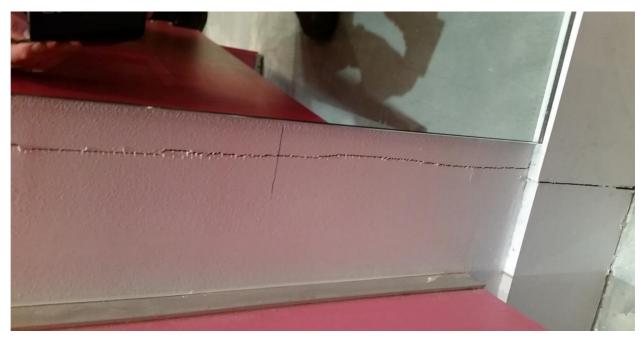

14/07/2015 Certificate of Likely Compliance #HP20150329/0 issued by Mr Barry Neilsen – Pitt and Sherry, for New Building at 55-59 Murray Street. (Appendix #4)

| 23/07/2015 | Amended Building Permit #BLD-11-00826-01 issued by Hobart City Council or 'proposed new Myer building' at 55-59 Murray Street, Hobart (Appendix #5) |
|------------|-----------------------------------------------------------------------------------------------------------------------------------------------------|
| 31/05/2016 | Excavation of Myer site to Hobart Rivulet/Cat and Fiddle Arcade boundary (Appendix #6)                                                              |
| 01/06/2016 | Underpinning to the Hobart Rivulet commenced (Appendix #7)                                                                                          |
| 02/06/2016 | Inspection undertaken of underpinning bases by Owen de la Motte –Gandy and Roberts (Appendix #8)                                                    |
| 07/06/2016 | Written consent to proceed provided to Hutchinson Builders by Mr Roland Wierenga $-$ Pitt and Sherry (Appendix #9)                                  |
| 21/06/2016 | Form 6 pertaining to Hobart Rivulet signed by Mr Emmanuel Kalis and Mr Nick Heath (Appendix $\#10$ )                                                |
| 21/06/2016 | Form 6 pertaining to Cat and Fiddle Arcade signed by Mr Emmanuel Kalis (Appendix $\#II$ )                                                           |
| 22/06/2016 | Excavation/underpinning ongoing of area subject to collapse (Appendix #12)                                                                          |
| 04/07/2016 | Cracking of internal lining/concrete floors of Cat and Fiddle Arcade tenancies photographed (Appendix $\#13$ )                                      |
| 14/07/2016 | Further cracking of internal lining/concrete floors of Cat and Fiddle Arcade tenancies photographed (Appendix #14)                                  |
| 14/07/2016 | Email sent from Mr Gerard O'Brien acknowledging cracking occurring (Appendix #11)                                                                   |
| 27/07/2016 | Structural collapse of Hobart Rivulet and Cat and Fiddle Arcade                                                                                     |

Surveyors and Hutchinson Builders were aware of not insignificant damage occurring to

tenancies in the Cat and Fiddle Arcade buildings 22 days prior to the structural failure of the

same buildings (refer Appendix #13).